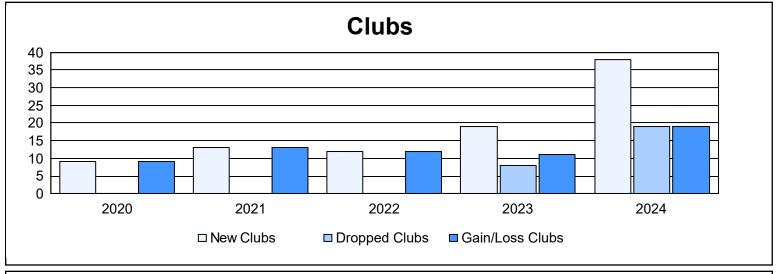

District 325 H As of June 2024 Cumulative

| Year      | New<br>Clubs | Dropped<br>Clubs | Gain/<br>Loss<br>Clubs | New<br>Members | Charter<br>Members | Reinstate<br>Members | Transfer<br>Members | Total<br>Member<br>Added | Total<br>Members<br>Dropped | Gain/<br>Loss<br>Members |
|-----------|--------------|------------------|------------------------|----------------|--------------------|----------------------|---------------------|--------------------------|-----------------------------|--------------------------|
| 2019-2020 | 9            | 0                | 9                      | 113            | 203                | 13                   | 1                   | 330                      | 309                         | 21                       |
| 2020-2021 | 13           | 0                | 13                     | 240            | 330                | 12                   | 0                   | 582                      | 247                         | 335                      |
| 2021-2022 | 12           | 0                | 12                     | 282            | 320                | 24                   | 5                   | 631                      | 433                         | 198                      |
| 2022-2023 | 19           | 8                | 11                     | 244            | 502                | 29                   | 12                  | 787                      | 695                         | 92                       |
| 2023-2024 | 38           | 19               | 19                     | 443            | 856                | 23                   | 11                  | 1,333                    | 865                         | 468                      |
| Average   | 18           | 5                | 13                     | 264            | 442                | 20                   | 6                   | 733                      | 510                         | 223                      |