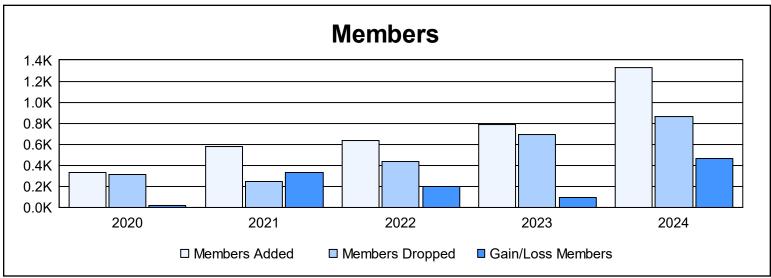

District 325 H As of June 2024 Cumulative

| Year      | New<br>Clubs | Dropped<br>Clubs | Gain/<br>Loss<br>Clubs | New<br>Members | Charter<br>Members | Reinstate<br>Members | Transfer<br>Members | Total<br>Member<br>Added | Total<br>Members<br>Dropped | Gain/<br>Loss<br>Members |
|-----------|--------------|------------------|------------------------|----------------|--------------------|----------------------|---------------------|--------------------------|-----------------------------|--------------------------|
| 2019-2020 | 9            | 0                | 9                      | 113            | 203                | 13                   | 1                   | 330                      | 309                         | 21                       |
| 2020-2021 | 13           | 0                | 13                     | 240            | 330                | 12                   | 0                   | 582                      | 247                         | 335                      |
| 2021-2022 | 12           | 0                | 12                     | 282            | 320                | 24                   | 5                   | 631                      | 433                         | 198                      |
| 2022-2023 | 19           | 8                | 11                     | 244            | 502                | 29                   | 12                  | 787                      | 695                         | 92                       |
| 2023-2024 | 38           | 19               | 19                     | 443            | 856                | 23                   | 11                  | 1,333                    | 865                         | 468                      |
| Average   | 18           | 5                | 13                     | 264            | 442                | 20                   | 6                   | 733                      | 510                         | 223                      |